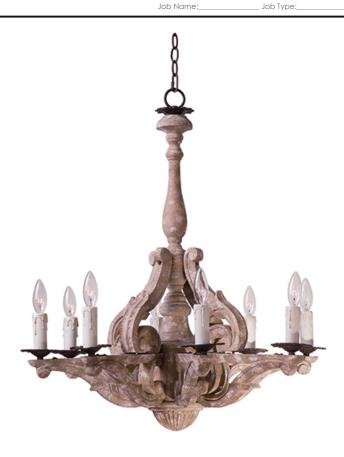

## PRODUCT DESCRIPTION

Reminiscent of an era gone by, the Olde World collection is crafted out of carved wood and hand washed in a Senora Wood finish to give a worn distressed look so desired in antique reproductions.