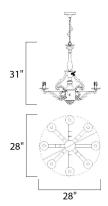

## PRODUCT DESCRIPTION

Reminiscent of an era gone by, the Olde World collection is crafted out of carved wood and hand washed in a Senora Wood finish to give a worn distressed look so desired in antique reproductions.



## **MEASUREMENTS**

: 27" W x 31" H DIMENSION HANGING WEIGHT : 11.79 lb

# LAMPING

INPUT VOLTAGE : 120V

BULB : 8 x 40W Incandescent E12 Candelabra , 320W Total

BULB INCLUDED : (Not Included)

## **FINISHES OPTION**



#### MATERIAL

Wood, Steel

# **RATINGS**

Dry Location



## **ADDITIONAL**

OPERATING TEMPERATURE: -20°C (-4°F), 40°C (104°F)

Always consult a qualified electrician before installing any lighting product.



253 NORTH VINELAND AVE I CITY OF INDUSTRY, CA 91746

# **EASTERN DISTRIBUTION CENTER**

4200 SHIRLEY DR. I ATLANTA, GA 30336

P. 626.956.4200 | F. 626.956.4225 | maximlighting.com