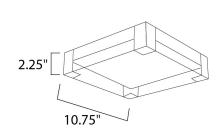

# **MEASUREMENTS**

**DIMENSION** : 10.75" L x 10.75" W x 2.25" H

**BACK PLATE** : 10.75" W x 10.75" H

HANGING WEIGHT : 8.54 lb