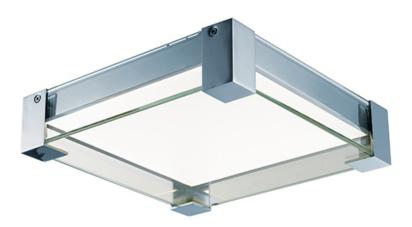

## PRODUCT DESCRIPTION

A box of Clear glass surrounds an edge lit LED panel which is framed in Polished Chrome metal. The Clear glass is trimmed on both ends with heavy gauge metal caps. The edge lit panel provides even light distribution while maintaining a high lumen per watt ratio.

#### **FINISHES OPTION**

Polished Chrome

#### **GLASS**

Clear CL