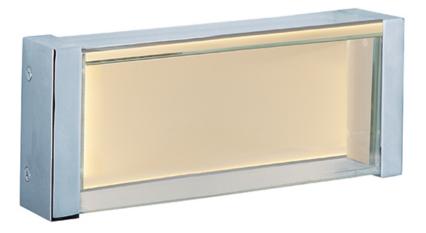

## PRODUCT DESCRIPTION

A box of Clear glass surrounds an edge lit LED panel which is framed in Polished Chrome metal. The Clear glass is trimmed on both ends with heavy gauge metal caps. The edge lit panel provides even light distribution while maintaining a high lumen per watt ratio.