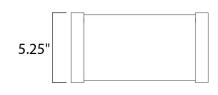

## **MEASUREMENTS**

: 10.25" W x 5.25" H x 2.5" Ext DIMENSION

**BACK PLATE** : 9.5" W x 4.5" H

HANGING WEIGHT : 13.25 lb

LAMPING

INPUT VOLTAGE : 120V

**LUMENS** : 660 Rated (386 Del.)

**BULB** : 1 x 12W LED PCB Integrated , 12W Total