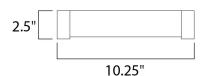

## **MEASUREMENTS**

: 10.25" W x 5.25" H x 2.5" Ext DIMENSION

**BACK PLATE** : 9.5" W x 4.5" H

HANGING WEIGHT : 13.25 lb

LAMPING

INPUT VOLTAGE : 120V

**LUMENS** : 660 Rated (386 Del.)

**BULB** : 1 x 12W LED PCB Integrated , 12W Total