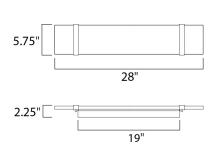

## **MEASUREMENTS**

DIMENSION : 28" W x 5.75" H x 2.25" Ext

**BACK PLATE** : 19" W x 4.5" H

HANGING WEIGHT : 15.4 lb

LAMPING

INPUT VOLTAGE :120V

LUMENS : 1,210 Rated (708 Del.)

**BULB** : 1 x 22W LED PCB Integrated , 22W Total