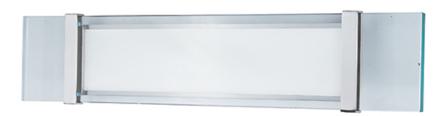

### PRODUCT DESCRIPTION

This contemporary design fixtures a clear heavy plate glass diffuser suspended in front of an edge lit panel finished in Satin Nickel. The ends of this diffuser extend beyond the LED panel to conceal the Light source and bring attention to the beauty of the glass.