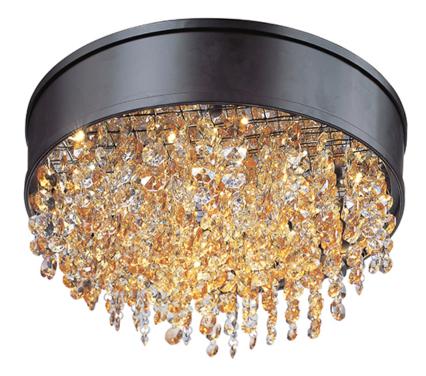

### **PRODUCT DESCRIPTION**

A sea of crystal strands suspend from within drums of steel which are finished in your choice of Bronze with Scotch crystal or Polished Chrome with Mirror Smoke crystal. Hidden inside the drum is a powerful dimmable LED source which has the crystals dancing in the night without any glare in your eyes.

### **FINISHES OPTION**

Bronze Polished Chrome

GLASS Scotch Crystal SH

MATERIAL Stainless Steel, Crystal