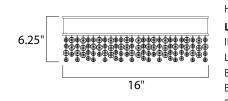

## DIMENSION

CANOPY HANGING WEIGHT

# LAMPING INPUT VOLTAGE

LUMENS BULB BULB INCLUDED DIMMABLE : Triac CL CRI :80+ CRI COLOR\_TEMP

: 16" L x 16" W x 6.25" H : 15.75" W x 3.15" H x 15.75" L : 16.24 lb

:120V : 2,160 Rated (1,550 Del.) : 11 x 3W LED PCB Integrated , 33W Total : (Integrated) : 3000K