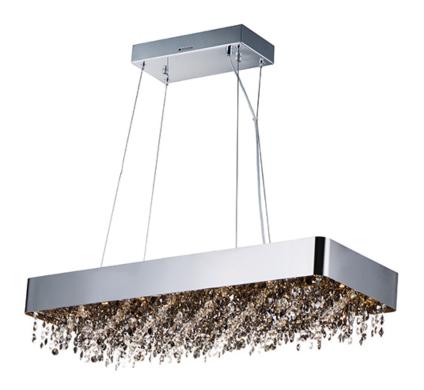

### **PRODUCT DESCRIPTION**

A sea of crystal strands suspend from within drums of steel which are finished in your choice of Bronze with Scotch crystal or Polished Chrome with Mirror Smoke crystal. Hidden inside the drum is a powerful dimmable LED source which has the crystals dancing in the night without any glare in your eyes.

### **FINISHES OPTION**

Polished Chrome

## **GLASS**

Mirror Smoke MSK

### MATERIAL

Stainless Steel, Crystal