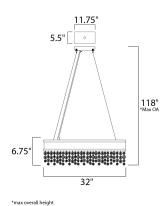

# **MEASUREMENTS**

DIMENSION : 32" L x 12" W x 6.75" H

MAX OAH : 118" OAH

CANOPY : 5.5" W x 1.75" H x 11.75" L

HANGING WEIGHT : 32.38 lb