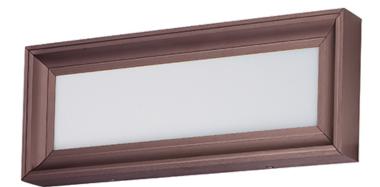

## **PRODUCT DESCRIPTION**

This low profile picture frame vanity light features an aluminum extrusion finished in your choice of Polished Nickle or Bronze and an edge lit LED technology which is even illumination and excellent color rendering.

## MEASUREMENTS

DIMENSION HANGING WEIGHT : 18" W x 5.75" H x 1.5" Ext : 7.06 lb

LAMPING INPUT VOLTAGE : V LUMENS : 720 Rated BULB : 2 x 8W LED PCB I BULB INCLUDED : (Integrated) DIMMABLE : Triac CL CRI : 90+ CRI COLOR\_TEMP : 3000K

## HT : 7.06 lb : V : 720 Rated : 2 x 8W LED PCB Integrated , 16W Total

FINISHES OPTION
Anodized Bronze
Polished Nickel
GLASS
White WT

MATERIAL Metal, PC

RATINGS Damp Location ADA

ADDITIONAL INSTALL UP/DOWN: Any OPERATING TEMPERATURE: -20°C (-4°F), 40°C (104°F)