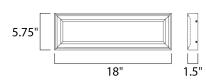

## MEASUREMENTS

DIMENSION HANGING WEIGHT : 18" W x 5.75" H x 1.5" Ext : 7.06 lb

LAMPING INPUT VOLTAGE : V LUMENS : 720 Rated BULB : 2 x 8W LED PCB I BULB INCLUDED : (Integrated) DIMMABLE : Triac CL CRI : 90+ CRI COLOR\_TEMP : 3000K