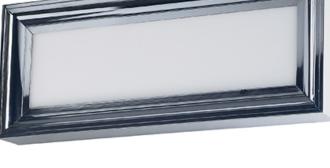

## **PRODUCT DESCRIPTION**

This low profile picture frame vanity light features an aluminum extrusion finished in your choice of Polished Nickle or Bronze and an edge lit LED technology which is even illumination and excellent color rendering.

## **FINISHES OPTION**

Anodized Bronze Polished Nickel

GLASS White WT

MATERIAL Metal, PC

RATINGS Damp Location ADA