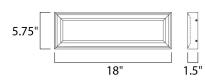

## MEASUREMENTS

DIMENSION HANGING WEIGHT : 18" W x 5.75" H x 1.5" Ext : 7.06 lb

LAMPING INPUT VOLTAGE : V LUMENS : 720 Rated BULB : 2 x 8W LED PCB Integrated , 16W Total BULB INCLUDED : (Integrated) DIMMABLE : Triac CL CRI :90+ CRI COLOR\_TEMP : 3000K