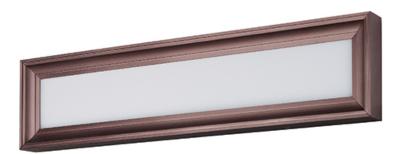

#### PRODUCT DESCRIPTION

This low profile picture frame vanity light features an aluminum extrusion finished in your choice of Polished Nickle or Bronze and an edge lit LED technology which is even illumination and excellent color rendering.

#### **MEASUREMENTS**

**DIMENSION** : 24" W x 5.75" H x 1.5" Ext

HANGING WEIGHT : 11.73 lb