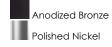

#### PRODUCT DESCRIPTION

This low profile picture frame vanity light features an aluminum extrusion finished in your choice of Polished Nickle or Bronze and an edge lit LED technology which is even illumination and excellent color rendering.

#### **MEASUREMENTS**

**DIMENSION** : 24" W x 5.75" H x 1.5" Ext

HANGING WEIGHT : 11.73 lb

#### LAMPING

INPUT VOLTAGE : V

**LUMENS** : 1,170 Rated

BULB :  $2 \times 13 \text{W}$  LED PCB Integrated , 26W Total

BULB INCLUDED : (Integrated) DIMMABLE : Triac CL CRI : 90+ CRI COLOR\_TEMP : 3000K

## **FINISHES OPTION**



## **GLASS**

White WT

#### MATERIAL Metal, PC

### **RATINGS**

Damp Location ADA







#### **ADDITIONAL**

INSTALL UP/DOWN: Any OPERATING TEMPERATURE: -20°C (-4°F), 40°C (104°F)

Always consult a qualified electrician before installing any lighting product.



24"

# WESTERN DISTRIBUTION CENTER (HEADQUARTER)

253 NORTH VINELAND AVE I CITY OF INDUSTRY, CA 91746

#### **EASTERN DISTRIBUTION CENTER**

4200 SHIRLEY DR. I ATLANTA, GA 30336

P. 626.956.4200 | F. 626.956.4225 | maximlighting.com