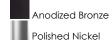

#### PRODUCT DESCRIPTION

This low profile picture frame vanity light features an aluminum extrusion finished in your choice of Polished Nickle or Bronze and an edge lit LED technology which is even illumination and excellent color rendering.

#### **MEASUREMENTS**

**DIMENSION** : 24" W x 5.75" H x 1.5" Ext

HANGING WEIGHT : 11.73 lb

LAMPING

**LUMENS** : 910 Rated

: 2 x 13W LED PCB, 26W Total BULB

**BULB INCLUDED** : (Included) DIMMABLE : Triac CL CRI : 90+ CRI COLOR\_TEMP : 3000K

## **FINISHES OPTION**



# **GLASS**

White WT

#### MATERIAL Metal, PC

### **RATINGS**

Damp Location ADA







#### **ADDITIONAL**

INSTALL UP/DOWN: All OPERATING TEMPERATURE: -20°C (-4°F), 40°C (104°F)

Always consult a qualified electrician before installing any lighting product.



24"

# 253 NORTH VINELAND AVE I CITY OF INDUSTRY, CA 91746

4200 SHIRLEY DR. I ATLANTA, GA 30336

P. 626.956.4200 | F. 626.956.4225 | maximlighting.com