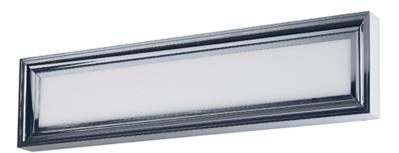

#### PRODUCT DESCRIPTION

This low profile picture frame vanity light features an aluminum extrusion finished in your choice of Polished Nickle or Bronze and an edge lit LED technology which is even illumination and excellent color rendering.

#### **MEASUREMENTS**

**DIMENSION** : 24" W x 5.75" H x 1.5" Ext

HANGING WEIGHT : 11.73 lb

LAMPING

**LUMENS** : 910 Rated

: 2 x 13W LED PCB, 26W Total BULB

**BULB INCLUDED** : (Included) DIMMABLE : Triac CL CRI : 90+ CRI COLOR\_TEMP : 3000K