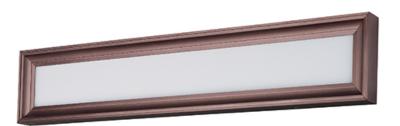

#### PRODUCT DESCRIPTION

This low profile picture frame vanity light features an aluminum extrusion finished in your choice of Polished Nickle or Bronze and an edge lit LED technology which is even illumination and excellent color rendering.

#### **MEASUREMENTS**

DIMENSION : 30" W x 5.75" H x 1.5" Ext

HANGING WEIGHT : 15.94 lb

#### LAMPING

☐ 1.5' INPUT VOLTAGE : V

LUMENS : 1,350 Rated

BULB : 2 x 15W LED PCB Integrated , 30W Total

BULB INCLUDED : (Integrated)
DIMMABLE : Triac CL
CRI : 90+ CRI
COLOR\_TEMP : 3000K