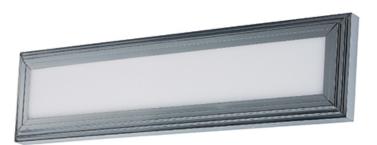

#### PRODUCT DESCRIPTION

Contemporary straight line design epitomizes modern art while producing generous amounts of color corrected light which makes for a perfect vanity selection. A high luster Polished Chrome or a more subdued Satin Nickle, you are sure to find a desired look for your room decor.

### **MEASUREMENTS**

**DIMENSION** : 24" W x 5.75" H x 1.5" Ext

HANGING WEIGHT : 11.73 lb