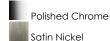

#### PRODUCT DESCRIPTION

Contemporary straight line design epitomizes modern art while producing generous amounts of color corrected light which makes for a perfect vanity selection. A high luster Polished Chrome or a more subdued Satin Nickle, you are sure to find a desired look for your room decor.

### **MEASUREMENTS**

**DIMENSION** : 24" W x 5.75" H x 1.5" Ext

HANGING WEIGHT : 11.73 lb

#### LAMPING

INPUT VOLTAGE : 25-38V **LUMENS** : 1,170 Rated

BULB : 2 x 13W LED PCB Integrated, 26W Total

**BULB INCLUDED** : (Integrated) DIMMABLE : Triac CL CRI : 90+ CRI COLOR\_TEMP : 3000K

## **FINISHES OPTION**



# **GLASS**

White WT

#### MATERIAL Metal, PC

## **RATINGS**

Damp Location ADA







#### **ADDITIONAL**

INSTALL UP/DOWN: Any OPERATING TEMPERATURE: -20°C (-4°F), 40°C (104°F)

Always consult a qualified electrician before installing any lighting product.



# WESTERN DISTRIBUTION CENTER (HEADQUARTER)

253 NORTH VINELAND AVE I CITY OF INDUSTRY, CA 91746

### **EASTERN DISTRIBUTION CENTER**

4200 SHIRLEY DR. I ATLANTA, GA 30336

P. 626.956.4200 | F. 626.956.4225 | maximlighting.com