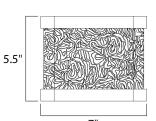

# **MEASUREMENTS**

DIMENSION : 7" W x 5.5" H x 3.25" Ext

**BACK PLATE** HANGING WEIGHT : 5 lb