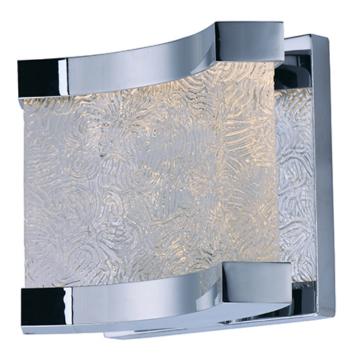

## **PRODUCT DESCRIPTION**

The curl of heavy Piastra glass is framed by Polished Chrome supports, Available in multiple configurations, this vanity is sure to make a statement in any environment, be it bath or corridor.

#### **FINISHES OPTION**

Polished Chrome

### **GLASS**

Rough Rolled RR