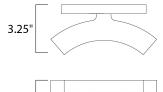

# **MEASUREMENTS**

DIMENSION : 7" W x 5.5" H x 3.25" Ext

**BACK PLATE** HANGING WEIGHT : 5 lb