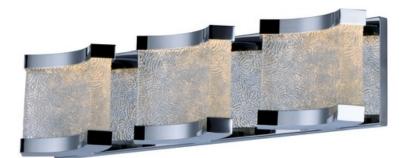

## **PRODUCT DESCRIPTION**

The curl of heavy Piastra glass is framed by Polished Chrome supports, Available in multiple configurations, this vanity is sure to make a statement in any environment, be it bath or corridor.

## **FINISHES OPTION**

Polished Chrome

GLASS Rough Rolled RR

MATERIAL Zinc Metal Alloy, Steel

**RATINGS** Damp Location