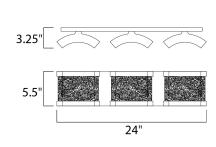

## MEASUREMENTS

DIMENSION : 24" W x 5.5" H x 3.25" Ext **BACK PLATE** : HANGING WEIGHT : 15 lb LAMPING INPUT VOLTAGE : 120V LUMENS : 2,040 Rated BULB : 6 x 5W LED AC Integrated , 30W Total BULB INCLUDED : (Integrated) DIMMABLE : Electronic Low Voltage (ELV) CRI :90+ CRI COLOR\_TEMP : 3000K