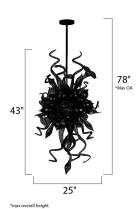

## **MEASUREMENTS**

DIMENSION : 25" W x 43" H
MAX OAH : 85" OAH
HANGING WEIGHT : 23.1 lb