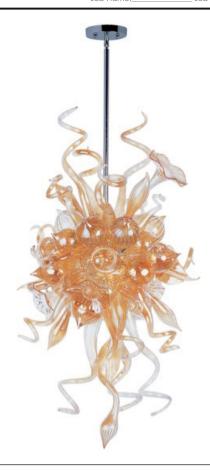

## PRODUCT DESCRIPTION

A bouquet of hand-formed flowers and buds of glass artfully light the room in the Mimi LED collection. Each glass sculpture is available in four color options of Cognac, Fume, Sunrise, and Root Beer. Polished Chrome hardware is used to reflect the beauty of this colorful lighting. Light is created by means of a long-life and energy-efficient LED light source.

### GLASS

Cognac CO

### **FINISHES OPTION**

Polished Chrome