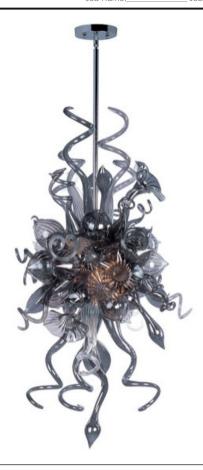

## PRODUCT DESCRIPTION

A bouquet of hand-formed flowers and buds of glass artfully light the room in the Mimi LED collection. Each glass sculpture is available in four color options of Cognac, Fume, Sunrise, and Root Beer. Polished Chrome hardware is used to reflect the beauty of this colorful lighting. Light is created by means of a long-life and energy-efficient LED light source.

### **FINISHES OPTION**

Polished Chrome

### GLASS

Fume FM