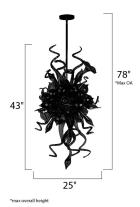

# **MEASUREMENTS**

DIMENSION : 25" W x 43" H
MAX OAH : 85" OAH
HANGING WEIGHT : 23.1 lb