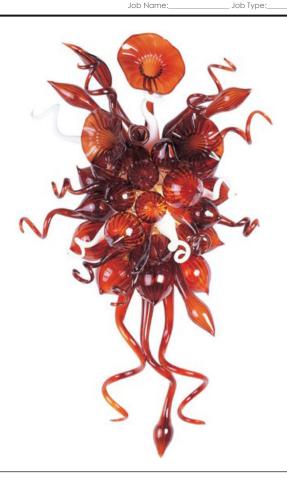

## PRODUCT DESCRIPTION

A bouquet of hand-formed flowers and buds of glass artfully light the room in the Mimi LED collection. Each glass sculpture is available in four color options of Cognac, Fume, Sunrise, and Root Beer. Polished Chrome hardware is used to reflect the beauty of this colorful lighting. Light is created by means of a long-life and energy-efficient LED light source.

## **GLASS**

Root Beer RB