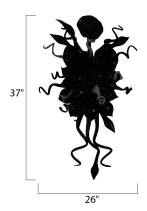

# **MEASUREMENTS**

DIMENSION : 26" W x 37" H x 10" Ext MAX OAH : 4.5" W x 4.5" H

HANGING WEIGHT : 14.52 lb