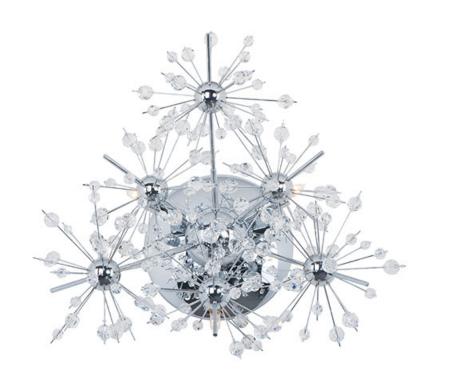

## **PRODUCT DESCRIPTION**

Spectacular display of Beveled Crystal beads of various sizes which are mounted on sculptures Polished Chrome metal formations which will sure to be the focal point of your room. The high power Xenon bulbs add sparkle to the crystal while producing a natural white light.

## **FINISHES OPTION**

Polished Chrome

GLASS Beveled Crystal BC

MATERIAL Crystal, Steel

RATINGS CETLus Dry Location

ADDITIONAL RATED LIFE 2000 Hours OPERATING TEMPERATURE: -20°C (-4°F), 40°C (104°F)

Always consult a qualified electrician before installing any lighting product.