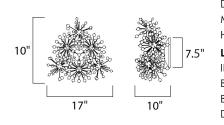

## MEASUREMENTS

DIMENSION MAX OAH HANGING WEIGHT INPUT VOLTAGE : BULB : BULB INCLUDED : DIMMABLE : COLOR\_TEMP : : 17" W x 10" H x 10" Ext : 7.5" W x 7.5" H : 9.24 lb

E : 120V : 3 x 40W Xenon G9 , 120W Total D : (Included) : Yes : 2900K