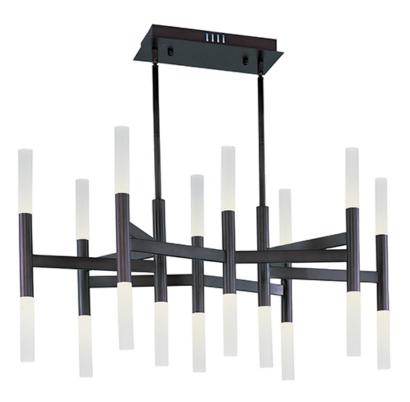

### **PRODUCT DESCRIPTION**

Tubes of steel are joined in an abstract pattern frame finished in your choice of Bronze or Matte Silver. Rods of Frost acrylic conceal high efficient LED modules which are dimmable to create the mood.