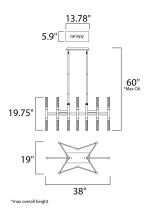

## **MEASUREMENTS**

: 38" L x 19" W x 19.75" H DIMENSION

MAX OAH : 60" OAH

CANOPY : 5.9" W x 1.38" H x 13.78" L

HANGING WEIGHT : 26.1 lb