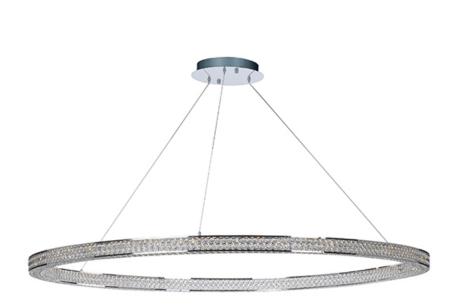

## **PRODUCT DESCRIPTION**

Frames of metal rings encased with Beveled Crystal Jewels, are finished in Polished Chrome. Suspended by cables as if floating In air, these rings cast rainbows of light when illuminated by the Integrated LED.

### **MEASUREMENTS**

DIMENSION : 60" L x 60" W x 2.75" H

MAX OAH : 173.5" OAH

CANOPY : 11" W x 1.5" H x 11" L

HANGING WEIGHT : 23.1 lb