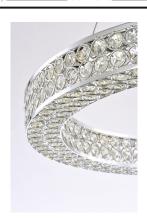

## **PRODUCT DESCRIPTION**

Frames of metal rings encased with Beveled Crystal Jewels, are finished in Polished Chrome. Suspended by cables as if floating In air, these rings cast rainbows of light when illuminated by the Integrated LED.

#### **GLASS**

Beveled Crystal BC

#### MATERIAL

Steel, Crystal