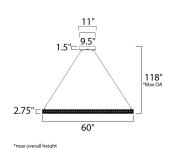

### **MEASUREMENTS**

DIMENSION : 60" L x 60" W x 2.75" H

MAX OAH : 173.5" OAH

CANOPY : 11" W x 1.5" H x 11" L

HANGING WEIGHT : 23.1 lb