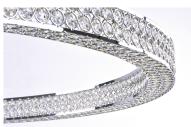

## **PRODUCT DESCRIPTION**

Frames of metal rings encased with Beveled Crystal Jewels, are finished in Polished Chrome. Suspended by cables as if floating In air, these rings cast rainbows of light when illuminated by the Integrated LED.

#### **GLASS**

Beveled Crystal BC

#### MATERIAL

Steel, Crystal