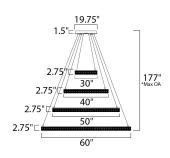

\*max overall height of fixture

### **MEASUREMENTS**

DIMENSION : 60" L x 60" W x 2.75" H

: 177" OAH MAX OAH

CANOPY : 19.75" W x 1.5" H x 19.75" L

HANGING WEIGHT : 67.76 lb