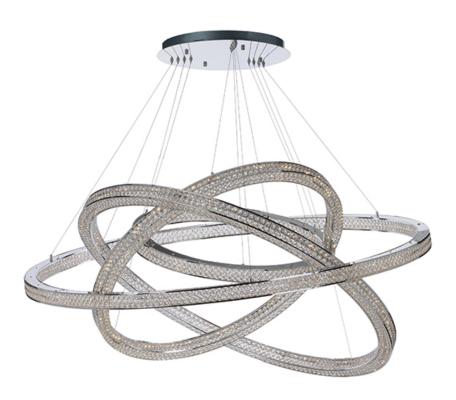

## **PRODUCT DESCRIPTION**

Frames of metal rings encased with Beveled Crystal Jewels, are finished in Polished Chrome. Suspended by cables as if floating In air, these rings cast rainbows of light when illuminated by the Integrated LED.