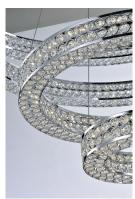

## **PRODUCT DESCRIPTION**

Frames of metal rings encased with Beveled Crystal Jewels, are finished in Polished Chrome. Suspended by cables as if floating In air, these rings cast rainbows of light when illuminated by the Integrated LED.