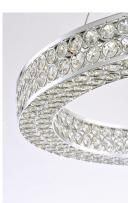

## **PRODUCT DESCRIPTION**

Frames of metal rings encased with Beveled Crystal Jewels, are finished in Polished Chrome. Suspended by cables as if floating In air, these rings cast rainbows of light when illuminated by the Integrated LED.

# **GLASS**

Beveled Crystal BC

#### MATERIAL

Steel, Crystal