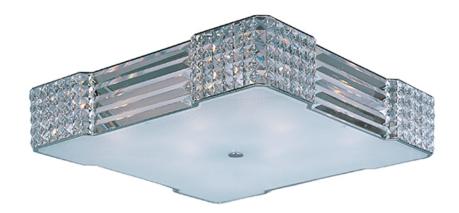

## **PRODUCT DESCRIPTION**

A Contrasting array of Beveled Crystal create an elegant contemporary style that integrates seamlessly into today's interior design. The Polished Chrome frame provides a touch of shimmer, without competing with the brilliance of the crystal.Â

## **FINISHES OPTION**

Polished Chrome

GLASS Beveled Crystal BC

RATINGS Dry Location