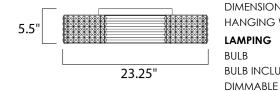

## MEASUREMENTS

DIMENSION

HANGING WEIGHT LAMPING

: 23.25" L x 23.25" W x 5.5" H : 25.96 lb

: 8 x 40W Xenon G9 , 320W Total BULB INCLUDED : (Included) ·