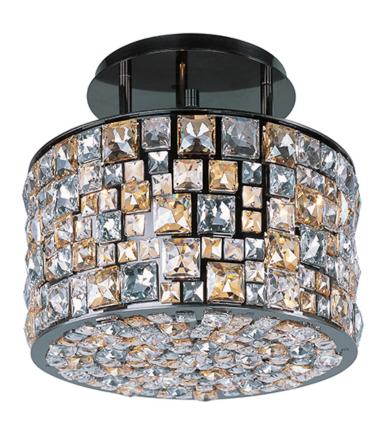

## PRODUCT DESCRIPTION

A stately collection of laser cut steel finished In Luster Bronze and adorned with beveled Flamb  $\tilde{A}$   $\tilde{G}$  Crystals In Cognac, Mirror, and Clear arranged in an abstract pattern. These crystals are also found on the bottom of each fixture, creating a spectacular finish to this high-end collection.

# GLASS

Jewel Crystal JC

#### MATERIAL

Steel, Crystal