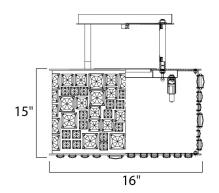

# MEASUREMENTS

DIMENSION : 16" L x 16" W x 15" H

MAX OAH : 15" OAH HANGING WEIGHT : 28.6 lb