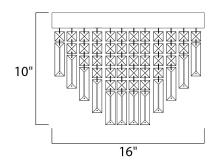

## PRODUCT DESCRIPTION

Mixing the orderly structure of straight lines and sharp angles with simple curves, the Belvedere collection draws the eye in for a closer look. Striking columns of rectangular Beveled Crystals anchor their square counterparts as they descend from Polished Chrome bands. The graceful curves arc into one another reflecting the xenon light within.



## **MEASUREMENTS**

DIMENSION : 16" W x 10" H HANGING WEIGHT : 20.9 lb

#### LAMPING

INPUT VOLTAGE : 120V

**LUMENS** : 2,400 Rated

BULB : 1 x 25W Xenon G9 , 250W Total

BULB INCLUDED : (Included) DIMMABLE : Yes COLOR\_TEMP : 2900K

#### **FINISHES OPTION**



Polished Chrome

#### **GLASS**

Beveled Crystal BC

#### MATERIAL

Steel, Crystal

#### **RATINGS**

Dry Location



## **ADDITIONAL**

**RATED LIFE 2000 Hours** OPERATING TEMPERATURE: -20°C (-4°F), 40°C (104°F)

Always consult a qualified electrician before installing any lighting product.



# WESTERN DISTRIBUTION CENTER (HEADQUARTER)

253 NORTH VINELAND AVE I CITY OF INDUSTRY, CA 91746

# **EASTERN DISTRIBUTION CENTER**

4200 SHIRLEY DR. I ATLANTA, GA 30336

P. 626.956.4200 | F. 626.956.4225 | maximlighting.com