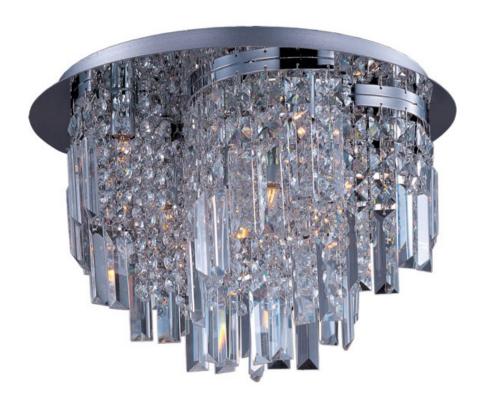

## PRODUCT DESCRIPTION

Mixing the orderly structure of straight lines and sharp angles with simple curves, the Belvedere collection draws the eye in for a closer look. Striking columns of rectangular Beveled Crystals anchor their square counterparts as they descend from Polished Chrome bands. The graceful curves arc into one another reflecting the xenon light within.