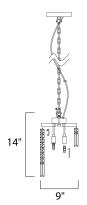

## **PRODUCT DESCRIPTION**

Mixing the orderly structure of straight lines and sharp angles with simple curves, the Belvedere collection draws the eye in for a closer look. Striking columns of rectangular Beveled Crystals anchor their square counterparts as they descend from Polished Chrome bands. The graceful curves arc into one another reflecting the xenon light



# **MEASUREMENTS**

: 9" W x 14" H DIMENSION HANGING WEIGHT : 6.6 lb

#### **LAMPING**

INPUT VOLTAGE : 120V **LUMENS** : 960 Rated

BULB : 4 x 25W Xenon G9 , 100W Total

**BULB INCLUDED** : (Included) DIMMABLE : Standard Dimmer

COLOR\_TEMP : 2900K

#### **FINISHES OPTION**



Polished Chrome

## **GLASS**

Beveled Crystal BC

### MATERIAL

Steel, Crystal

## **RATINGS**

Dry Location



## **ADDITIONAL**

**RATED LIFE 2000 Hours** OPERATING TEMPERATURE: -20°C (-4°F), 40°C (104°F)

Always consult a qualified electrician before installing any lighting product.



WESTERN DISTRIBUTION CENTER (HEADQUARTER) 253 NORTH VINELAND AVE I CITY OF INDUSTRY, CA 91746

# **EASTERN DISTRIBUTION CENTER**

4200 SHIRLEY DR. I ATLANTA, GA 30336

P. 626.956.4200 | F. 626.956.4225 | maximlighting.com