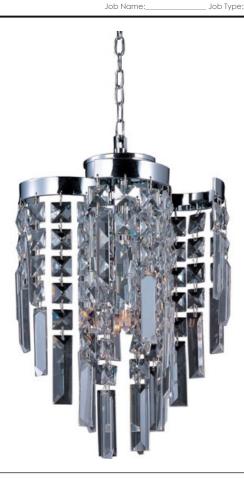

## **PRODUCT DESCRIPTION**

Mixing the orderly structure of straight lines and sharp angles with simple curves, the Belvedere collection draws the eye in for a closer look. Striking columns of rectangular Beveled Crystals anchor their square counterparts as they descend from Polished Chrome bands. The graceful curves arc into one another reflecting the xenon light