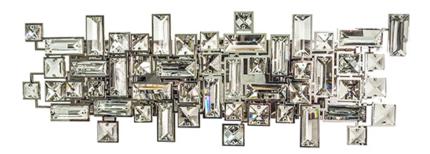

#### PRODUCT DESCRIPTION

Two layers of a geometric frame of steel, finished in Polished Chrome, are embedded with various Beveled Crystal Pendants to create a 3-Dimensional look of elegance and beauty. The Paradigm provides bling for the bath.

#### **GLASS**

Beveled Crystal BC

#### MATERIAL

Steel, Crystal

### **FINISHES OPTION**

Polished Chrome