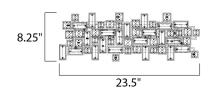

#### **MEASUREMENTS**

DIMENSION : 23.5" W x 8.25" H x 3.75" Ext

MAX OAH : 17.5" W x 4.25" H

HANGING WEIGHT : 7.15 lb