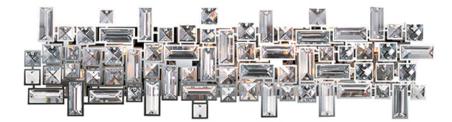

## **PRODUCT DESCRIPTION**

Two layers of a geometric frame of steel, finished in Polished Chrome, are embedded with various Beveled Crystal Pendants to create a 3-Dimensional look of elegance and beauty. The Paradigm provides bling for the bath.

#### FINISHES OPTION

Polished Chrome

GLASS Beveled Crystal BC

MATERIAL Steel, Crystal