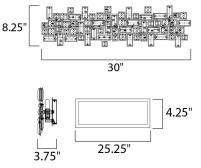

# MEASUREMENTS

DIMENSION

MAX OAH

HANGING WEIGHT LAMPING INPUT VOLTAGE : : 30" W x 8.25" H x 3.75" Ext : 25.25" W x 4.25" H : 9.46 lb

```
INPUT VOLTAGE :
BULB :
BULB INCLUDED :
DIMMABLE :
```

E : 120V : 8 x 40W Xenon G9 , 320W Total D : (Included) : Yes