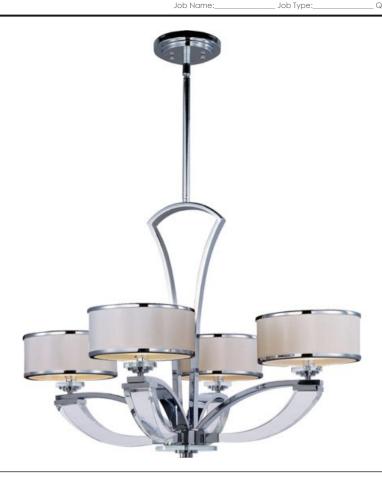

## **PRODUCT DESCRIPTION**

Metro collection features heavy gauge metal tubing finished in high Polished Chrome bent in a gentle arc to meet a solid Beveled Crystal support that gives form to its classic design. Low profile White drum shades trimmed in Polished Chrome metal are illuminated by a xenon light source.