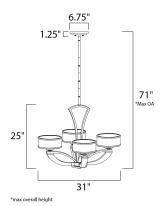

### **MEASUREMENTS**

DIMENSION : 31" W x 25" H MAX OAH : 71" OAH

CANOPY : 6.75" W x 1.25" H x 6.75" L

HANGING WEIGHT : 25.67 lb