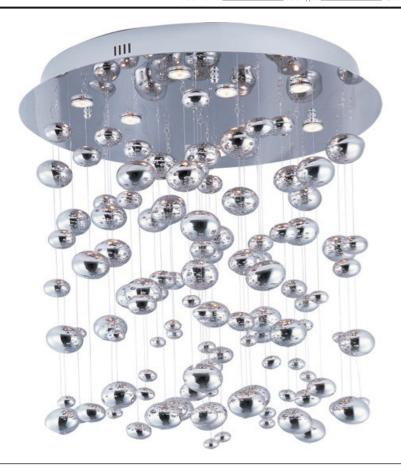

## PRODUCT DESCRIPTION

Dew collection's drops of Chrome plated glass are randomly displayed as if floating in air. The metal pan, finished in Polished Chrome, comes with halogen bulbs. The Dew collection is also available with long life, energy efficient LED light in the Dew LED collection.

#### MATERIAL

Steel, Plated Glass