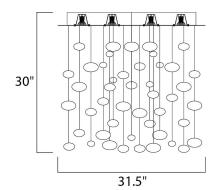

## PRODUCT DESCRIPTION

Dew collection's drops of Chrome plated glass are randomly displayed as if floating in air. The metal pan, finished in Polished Chrome, comes with halogen bulbs. The Dew collection is also available with long life, energy efficient LED light in the Dew LED collection.



# **MEASUREMENTS**

DIMENSION : 31.5" W x 30" H HANGING WEIGHT : 28.88 lb

### LAMPING

INPUT VOLTAGE : 120V

**LUMENS** : 15,300 Rated

**BULB** : 9 x 35W Halogen GU10 MR16, 315W Total

BULB INCLUDED : (Included) DIMMABLE : Yes

COLOR\_TEMP : 2900K

#### **FINISHES OPTION**



Polished Chrome

### **GLASS**

Polish Chrome PC

#### MATERIAL

Steel, Plated Glass

### **RATINGS**

cETLus Dry Location



# ADDITIONAL

RATED LIFE 2000 Hours **OPERATING TEMPERATURE:** -20°C (-4°F), 40°C (104°F)

Always consult a qualified electrician before installing any lighting product.



# WESTERN DISTRIBUTION CENTER (HEADQUARTER)