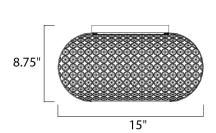

## **MEASUREMENTS**

: 15" W x 8.75" H **DIMENSION** 

CANOPY : 7.87" W x 0.78" H x 7.87" L

HANGING WEIGHT : 7.2 lb

LAMPING

INPUT VOLTAGE : 120V

**LUMENS** : 2,500 Rated

**BULB** : 5 x 40W Xenon G9 , 200W Total