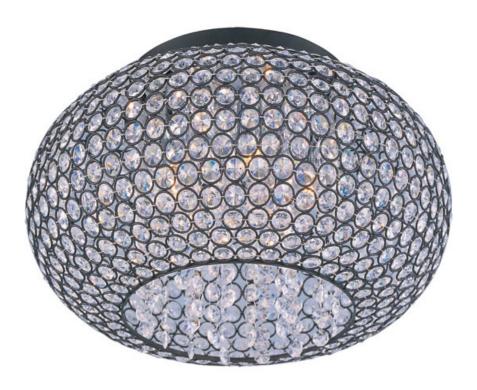

## PRODUCT DESCRIPTION

Like a constellation that sparkles in the night, the Glimmer collection features frames of rings expertly crafted and finished in choice of Polished Silver or Bronze. The rings are adorned with hundreds of clear Beveled Crystal beads which are installed one at a time by hand to create a masterpiece of lighting illuminated by xenon lamps

## GLASS

Beveled Crystal BC

## MATERIAL

Steel, K9 Crystal