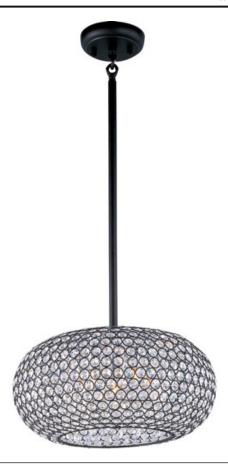

### PRODUCT DESCRIPTION

Like a constellation that sparkles in the night, the Glimmer collection features frames of rings expertly crafted and finished in choice of Polished Silver or Bronze. The rings are adorned with hundreds of clear Beveled Crystal beads which are installed one at a time by hand to create a masterpiece of lighting illuminated by xenon lamps