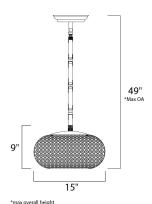

## **MEASUREMENTS**

DIMENSION : 15" W x 9" H
MAX OAH : 49" OAH

CANOPY : 5" W x 1" H x 5" L

HANGING WEIGHT : 11.44 lb

**LAMPING** 

INPUT VOLTAGE : 120V

LUMENS : 4,000 Rated

BULB :  $5 \times 40 \text{W}$  Xenon G9 , 200W Total