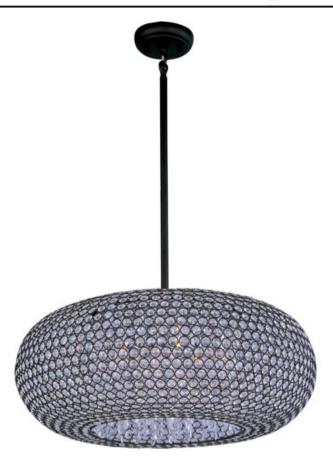

## PRODUCT DESCRIPTION

Like a constellation that sparkles in the night, the Glimmer collection features frames of rings expertly crafted and finished in choice of Polished Silver or Bronze. The rings are adorned with hundreds of clear Beveled Crystal beads which are installed one at a time by hand to create a masterpiece of lighting illuminated by xenon lamps