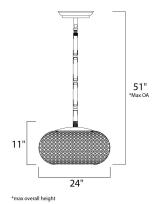

## **MEASUREMENTS**

DIMENSION : 24" W x 11" H
MAX OAH : 51" OAH

CANOPY : 5" W x 1" H x 5" L

HANGING WEIGHT : 23 lb

**LAMPING** 

INPUT VOLTAGE : 120V

LUMENS : 7,200 Rated

BULB : 9 x 40W Xenon G9 , 360W Total