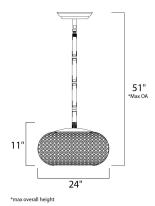

## **MEASUREMENTS**

DIMENSION : 24" W x 11" H MAX OAH : 51" OAH

CANOPY : 5" W x 1" H x 5" L

HANGING WEIGHT : 23 lb

**LAMPING** 

INPUT VOLTAGE : 120V

: 7,200 Rated LUMENS

BULB : 9 x 40W Xenon G9, 360W Total