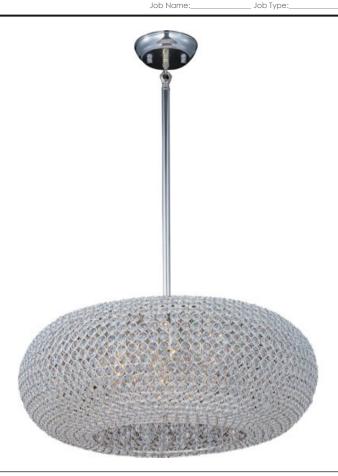

# PRODUCT DESCRIPTION

Like a constellation that sparkles in the night, the Glimmer collection features frames of rings expertly crafted and finished in choice of Polished Silver or Bronze. The rings are adorned with hundreds of clear Beveled Crystal beads which are installed one at a time by hand to create a masterpiece of lighting illuminated by xenon lamps