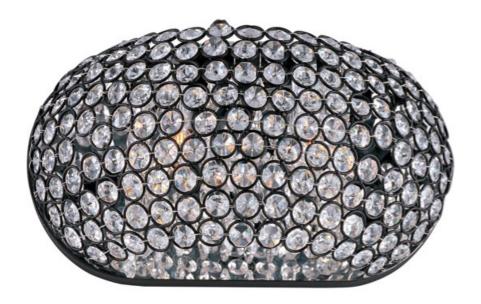

### PRODUCT DESCRIPTION

Like a constellation that sparkles in the night, the Glimmer collection features frames of rings expertly crafted and finished in choice of Polished Silver or Bronze. The rings are adorned with hundreds of clear Beveled Crystal beads which are installed one at a time by hand to create a masterpiece of lighting illuminated by xenon lamps

#### GLASS

Beveled Crystal BC

#### MATERIAL

Steel, K9 Crystal