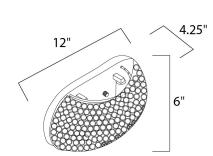

# **MEASUREMENTS**

DIMENSION : 12" W x 6" H x 5" Ext MAX OAH : 11.8" W x 6.3" H

HANGING WEIGHT : 2.86 lb