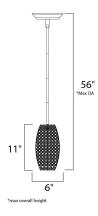

# **MEASUREMENTS**

DIMENSION : 6" W x 11" H MAX OAH : 56" OAH HANGING WEIGHT : 3.74 lb