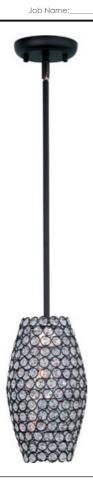

# **PRODUCT DESCRIPTION**

Like a constellation that sparkles in the night, the Glimmer collection features frames of rings expertly crafted and finished in choice of Polished Silver or Bronze. The rings are adorned with hundreds of clear Beveled Crystal beads which are installed one at a time by hand to create a masterpiece of lighting illuminated by xenon lamps

# **GLASS**

Beveled Crystal BC

## MATERIAL

Steel, K9 Crystal