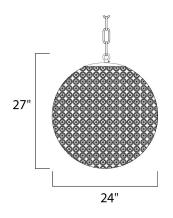

Job Type:



# **PRODUCT DESCRIPTION**

Like a constellation that sparkles in the night, the Glimmer collection features frames of rings expertly crafted and finished in choice of Polished Silver or Bronze. The rings are adorned with hundreds of clear Beveled Crystal beads which are installed one at a time by hand to create a masterpiece of lighting illuminated by xenon lamps



# MEASUREMENTS DIMENSION

MAX OAH

BULB

: 24" L x 24" W x 27" H : 65" OAH

### LAMPING

INPUT VOLTAGE : 120V LUMENS BULB INCLUDED : (Included) DIMMABLE :Yes

: 28.6 lb

# HANGING WEIGHT

: 6,000 Rated : 12 x 40W Xenon G9 , 480W Total COLOR\_TEMP : 2900K

# **FINISHES OPTION**

Bronze Plated Silver

GLASS Beveled Crystal BC

MATERIAL Steel, K9 Crystal

## RATINGS

cETLus Dry Location



# ADDITIONAL

ADJUSTABLE RATED LIFE 2000 Hours **OPERATING TEMPERATURE:** -20°C (-4°F), 40°C (104°F)

Always consult a qualified electrician before installing any lighting product.



WESTERN DISTRIBUTION CENTER (HEADQUARTER) 253 NORTH VINELAND AVE I CITY OF INDUSTRY, CA 91746

EASTERN DISTRIBUTION CENTER 4200 SHIRLEY DR. I ATLANTA, GA 30336

P. 626.956.4200 | F. 626.956.4225 | maximlighting.com