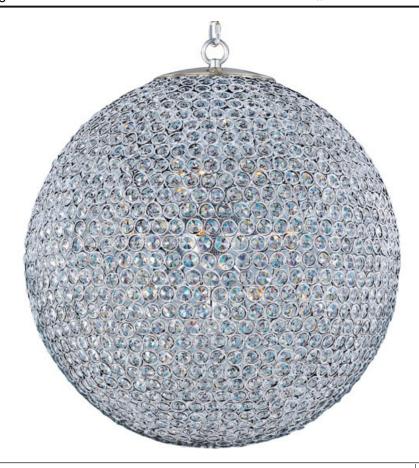

# **PRODUCT DESCRIPTION**

Like a constellation that sparkles in the night, the Glimmer collection features frames of rings expertly crafted and finished in choice of Polished Silver or Bronze. The rings are adorned with hundreds of clear Beveled Crystal beads which are installed one at a time by hand to create a masterpiece of lighting illuminated by xenon lamps