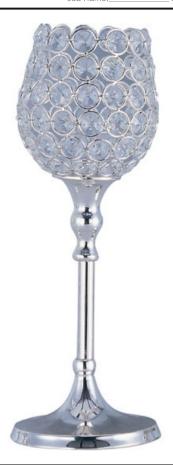

# PRODUCT DESCRIPTION

Like a constellation that sparkles in the night, the Glimmer collection features frames of rings expertly crafted and finished in choice of Polished Silver or Bronze. The rings are adorned with hundreds of clear Beveled Crystal beads which are installed one at a time by hand to create a masterpiece of lighting illuminated by xenon lamps

### GLASS

Beveled Crystal BC