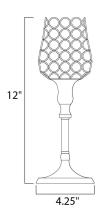

### **MEASUREMENTS**

DIMENSION : 4.25" W x 12" H

HANGING WEIGHT :

LAMPING

BULB : W OW Total

DIMMABLE