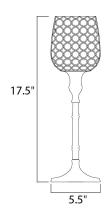

## **MEASUREMENTS**

: 5.5" W x 17.5" H DIMENSION

: 2.21 lb HANGING WEIGHT

LAMPING

INPUT VOLTAGE BULB