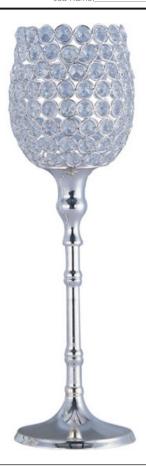

# PRODUCT DESCRIPTION

Like a constellation that sparkles in the night, the Glimmer collection features frames of rings expertly crafted and finished in choice of Polished Silver or Bronze. The rings are adorned with hundreds of clear Beveled Crystal beads which are installed one at a time by hand to create a masterpiece of lighting illuminated by xenon lamps

## **GLASS**

Beveled Crystal BC