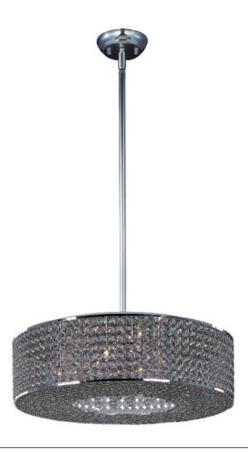

## PRODUCT DESCRIPTION

Like a constellation that sparkles in the night, the Glimmer collection features frames of rings expertly crafted and finished in choice of Polished Silver or Bronze. The rings are adorned with hundreds of clear Beveled Crystal beads which are installed one at a time by hand to create a masterpiece of lighting illuminated by xenon lamps