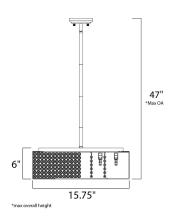

### **MEASUREMENTS**

DIMENSION : 15" L x 15.75" W x 6" H

MAX OAH : 47" OAH HANGING WEIGHT : 12.54 lb