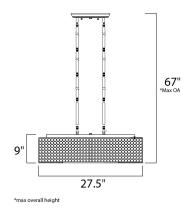

### **MEASUREMENTS**

: 27.5" L x 27.5" W x 9" H DIMENSION

MAX OAH : 67" OAH HANGING WEIGHT : 11.44 lb