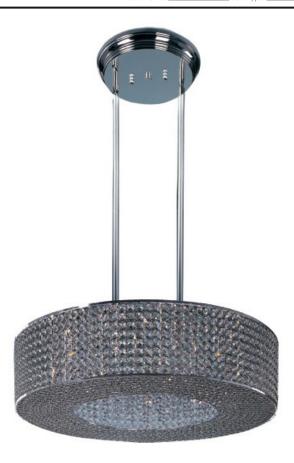

# **PRODUCT DESCRIPTION**

Like a constellation that sparkles in the night, the Glimmer collection features frames of rings expertly crafted and finished in choice of Polished Silver or Bronze. The rings are adorned with hundreds of clear Beveled Crystal beads which are installed one at a time by hand to create a masterpiece of lighting illuminated by xenon lamps