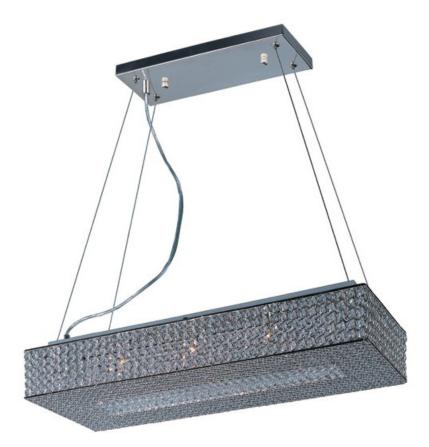

## **PRODUCT DESCRIPTION**

Like a constellation that sparkles in the night, the Glimmer collection features frames of rings expertly crafted and finished in choice of Polished Silver or Bronze. The rings are adorned with hundreds of clear Beveled Crystal beads which are installed one at a time by hand to create a masterpiece of lighting illuminated by xenon lamps

## FINISHES OPTION

Plated Silver

GLASS Beveled Crystal BC

MATERIAL Steel, K9 Crystal

RATINGS cETLus Dry Location

ADDITIONAL ADJUSTABLE RATED LIFE 2000 Hours **OPERATING TEMPERATURE:** -20°C (-4°F), 40°C (104°F)