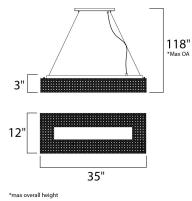

## **MEASUREMENTS**

DIMENSION MAX OAH CANOPY HANGING WEIGHT

## LAMPING

BULB

INPUT VOLTAGE :120V : 1 x 40W Xenon G9 , 400W Total **BULB INCLUDED** : (Included) DIMMABLE : Yes

: 122" OAH

: 19.8 lb

: 35" L x 12" W x 3" H

: 4.75" W x 0.79" H x 11.8" L