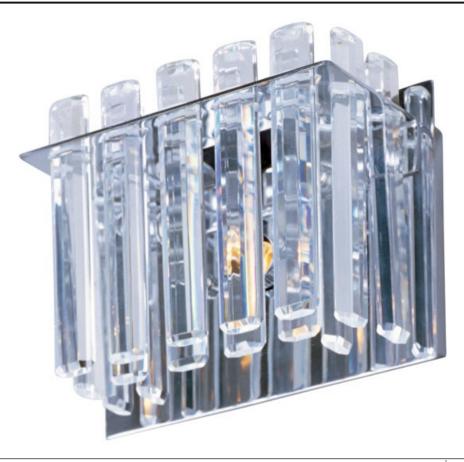

## PRODUCT DESCRIPTION

The striking Facets vanity collection features Beveled Crystal rods suspended from a Polished Chrome frame. The crystals alternate between two rows creating a unique visual effect. The Xenon lamps add sparkle to each fixture.