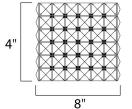

**MEASUREMENTS** 

**DIMENSION** : 8" W x 4" H x 3.5" Ext

MAX OAH

CANOPY : 4.75" W x 0.75" H x 4.75" L

HANGING WEIGHT : 2.2 lb

LAMPING

INPUT VOLTAGE : 120V

BULB : 1 x 40W Xenon G9, 40W Total