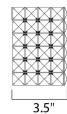

**MEASUREMENTS** 

**DIMENSION** : 8" W x 4" H x 3.5" Ext

MAX OAH

CANOPY : 4.75" W x 0.75" H x 4.75" L

HANGING WEIGHT : 2.2 lb

LAMPING

INPUT VOLTAGE : 120V

BULB : 1 x 40W Xenon G9, 40W Total