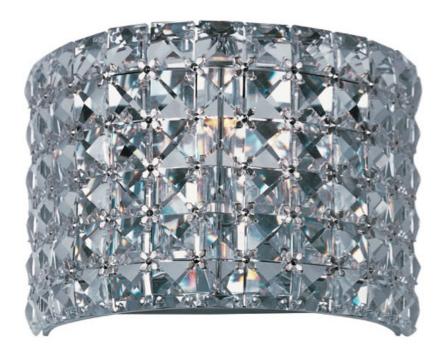

### PRODUCT DESCRIPTION

Drums of square Beveled Crystal are connected together as a vision of beauty. Crystal strands line the inside of the fixture for added shimmer. Polished Chrome hardware adds a reflective quality to the overall look.

#### **GLASS**

Beveled Crystal BC

#### MATERIAL

Steel, Crystal