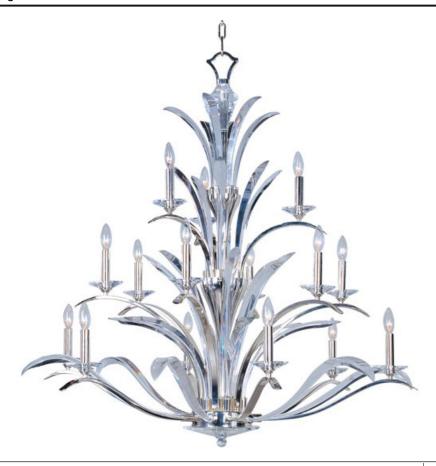

## **PRODUCT DESCRIPTION**

In an exclusive design, bent, Beveled Crystal pairs with a highly Plated Silver finish in a fountain of eye-catching splendor. Our proprietary crystal mounting system and hand-cut bobeches, fonts and canopy covers make the Paradise Collection one of a kind. U.S. PAT. NO. D602,190 S