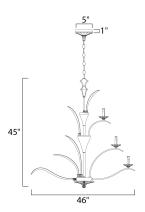

## **PRODUCT DESCRIPTION**

In an exclusive design, bent, Beveled Crystal pairs with a highly Plated Silver finish in a fountain of eye-catching splendor. Our proprietary crystal mounting system and hand-cut bobeches, fonts and canopy covers make the Paradise Collection one of a kind. U.S. PAT. NO. D602,190 S



# **MEASUREMENTS**

DIMENSION : 46" W x 45" H HANGING WEIGHT : 58.42 lb

#### LAMPING

INPUT VOLTAGE : 120V

: 15 x 40W Incandescent E12 Candelabra , 600W **BULB** 

Total

BULB INCLUDED : (Not Included)

**DIMMABLE** : Yes

#### **FINISHES OPTION**



### **GLASS**

Beveled Crystal BC

### MATERIAL

Glass, Steel

#### **RATINGS**

cETLus Dry Location



## **ADDITIONAL**

OPERATING TEMPERATURE: -20°C (-4°F), 40°C (104°F)

Always consult a qualified electrician before installing any lighting product.



WESTERN DISTRIBUTION CENTER (HEADQUARTER) 253 NORTH VINELAND AVE I CITY OF INDUSTRY, CA 91746

# **EASTERN DISTRIBUTION CENTER**

4200 SHIRLEY DR. I ATLANTA, GA 30336

P. 626.956.4200 | F. 626.956.4225 | maximlighting.com