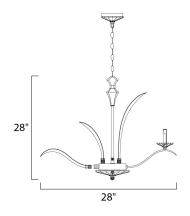

## **PRODUCT DESCRIPTION**

In an exclusive design, bent, Beveled Crystal pairs with a highly Plated Silver finish in a fountain of eye-catching splendor. Our proprietary crystal mounting system and hand-cut bobeches, fonts and canopy covers make the Paradise Collection one of a kind. U.S. PAT. NO. D602,190 S



#### **MEASUREMENTS**

DIMENSION : 28" W x 28" H HANGING WEIGHT : 25.18 lb

## **LAMPING**

INPUT VOLTAGE : 120V

: 5 x 60W Incandescent E12 Candelabra, 300W Total

**BULB INCLUDED** : (Not Included)

DIMMABLE : Yes

#### **FINISHES OPTION**



## **GLASS**

Beveled Crystal BC

#### MATERIAL

Glass, Steel

## **RATINGS**

cETLus Dry Location



# **ADDITIONAL**

OPERATING TEMPERATURE: -20°C (-4°F), 40°C (104°F)

Always consult a qualified electrician before installing any lighting product.



WESTERN DISTRIBUTION CENTER (HEADQUARTER) 253 NORTH VINELAND AVE I CITY OF INDUSTRY, CA 91746

# **EASTERN DISTRIBUTION CENTER**

4200 SHIRLEY DR. I ATLANTA, GA 30336

P. 626.956.4200 | F. 626.956.4225 | maximlighting.com