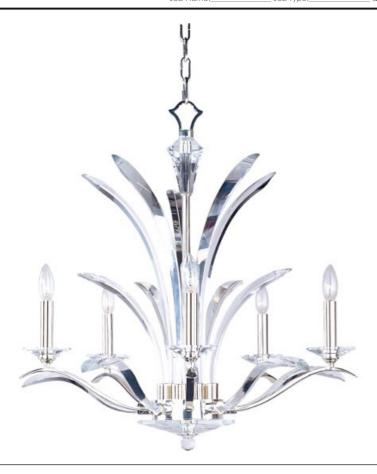

## **PRODUCT DESCRIPTION**

In an exclusive design, bent, Beveled Crystal pairs with a highly Plated Silver finish in a fountain of eye-catching splendor. Our proprietary crystal mounting system and hand-cut bobeches, fonts and canopy covers make the Paradise Collection one of a kind. U.S. PAT. NO. D602,190 S

## **GLASS**

Beveled Crystal BC

#### MATERIAL

Glass, Steel