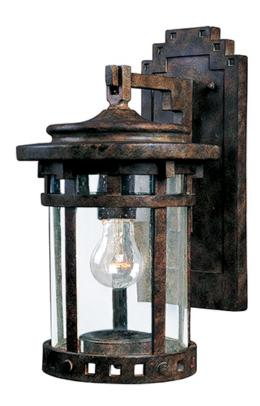

### PRODUCT DESCRIPTION

Maxim Lighting's Santa Barbara VX Collection is made with Vivex, a material twice the strength of resin, is non-corrosive, UV resistant and backed with a 5-Year Limited Warranty. Santa Barbara VX features our Sienna finish and Seedy glass.

# LAMPING

INPUT VOLTAGE : 120V

BULB : 1 x 60W Incandescent E26 Medium , 60W Total

BULB INCLUDED : (Not Included)

DIMMABLE : Yes

#### **GLASS**

Seedy CD

#### MATERIAL

Vivex Resin Composite, Glass