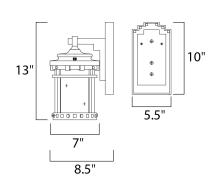

## **MEASUREMENTS**

DIMENSION : 7" W x 13" H x 8.5" Ext **BACK PLATE** : 5.5" W x 10" H x 4" HCO

: 3.96 lb HANGING WEIGHT