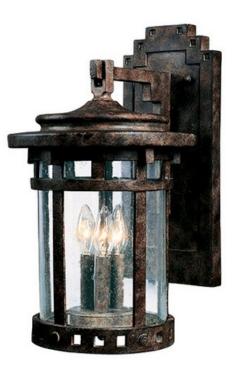

## **PRODUCT DESCRIPTION**

Maxim Lighting's Santa Barbara VX Collection is made with Vivex, a material twice the strength of resin, is non-corrosive, UV resistant and backed with a 5-Year Limited Warranty. Santa Barbara VX features our Sienna finish and Seedy glass.

## FINISHES OPTION

GLASS Seedy CD

MATERIAL Vivex Resin Composite, Glass

RATINGS CETLus Wet Location

ADDITIONAL OPERATING TEMPERATURE: -20°C (-4°F), 40°C (104°F)

Always consult a qualified electrician before installing any lighting product.