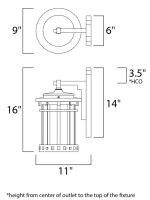

## MEASUREMENTS

| DIMENSION                 | : 9" W x 16" H x 11" Ext                                                          |
|---------------------------|-----------------------------------------------------------------------------------|
| BACK PLATE                | : 6" W x 14" H x 3.5" HCO                                                         |
| HANGING WEIGHT            | : 7.04 lb                                                                         |
| BULB :<br>BULB INCLUDED : | 120V<br>3 x 40W Incandescent E12 Candelabra , 120W Total<br>(Not Included)<br>Yes |