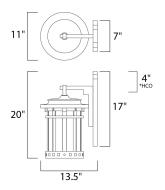

\*height from center of outlet to the top of the fixture

# **MEASUREMENTS**

DIMENSION : 11" W x 20" H x 13.5" Ext BACK PLATE : 7" W x 17" H x 4" HCO

HANGING WEIGHT : 11.66 lb