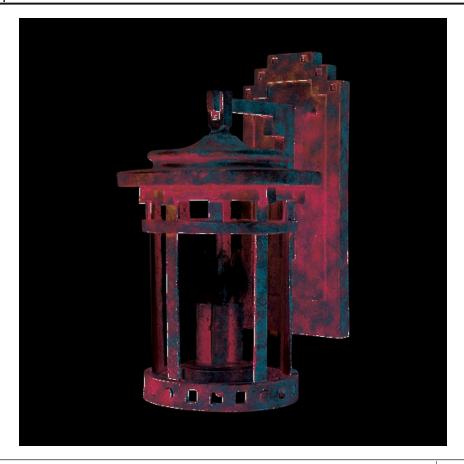

## PRODUCT DESCRIPTION

Maxim Lighting's Santa Barbara VX Collection is made with Vivex, a material twice the strength of resin, is non-corrosive, UV resistant and backed with a 5-Year Limited Warranty. Santa Barbara VX features our Sienna finish and Seedy glass.