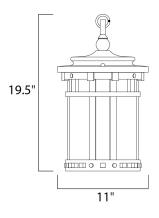

## **MEASUREMENTS**

| DIMENSION      |   |   |
|----------------|---|---|
| MAX OAH        |   |   |
| HANGING WEIGHT |   |   |
| LAMPING        |   |   |
| INPUT VOLTAGE  | : | 1 |
| BULB           | : | ļ |
| BULB INCLUDED  | : | ( |
| DIMMABLE       | : | γ |

: 11" L x 11" W x 19.5" H : 93.5" OAH : 8.8 lb

120V 3 x 40W Incandescent E12 Candelabra , 120W Total (Not Included)

Yes

**FINISHES OPTION** Sienna

GLASS Seedy CD

MATERIAL Vivex Resin Composite, Glass

RATINGS cETLus Damp Location