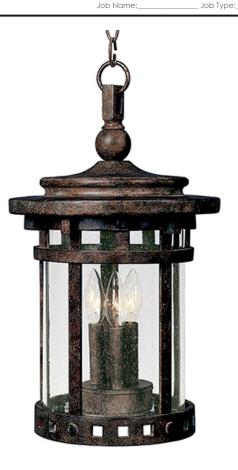

## **PRODUCT DESCRIPTION**

Maxim Lighting's Santa Barbara VX Collection is made with Vivex, a material twice the strength of resin, is non-corrosive, UV resistant and backed with a 5-Year Limited Warranty. Santa Barbara VX features our Sienna finish and Seedy glass.

: 11" L x 11" W x 19.5" H : 93.5" OAH : 8.8 lb

120V 3 x 40W Incandescent E12 Candelabra , 120W Total (Not Included)

Yes

**FINISHES OPTION** Sienna

GLASS Seedy CD

MATERIAL Vivex Resin Composite, Glass

RATINGS cETLus Damp Location