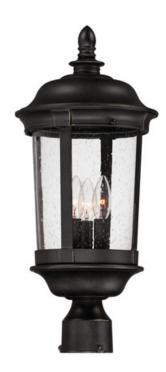

## PRODUCT DESCRIPTION

Maxim Lighting's Dover VX Collection is made with Vivex, a material twice the strength of resin, is non-corrosive, UV resistant and backed with a 5-Year Limited Warranty. Dover VX features our Bronze finish and Seedy glass.

# LAMPING

INPUT VOLTAGE : 120V

BULB : 3 x 40W Incandescent E12 Candelabra , 120W Total

BULB INCLUDED : (Not Included)

DIMMABLE : Yes

### GLASS

Seedy CD

#### MATERIAL

Vivex Resin Composite, Glass