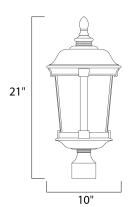

#### **MEASUREMENTS**

DIMENSION : 10" L x 10" W x 21" H

HANGING WEIGHT : 6.82 lb